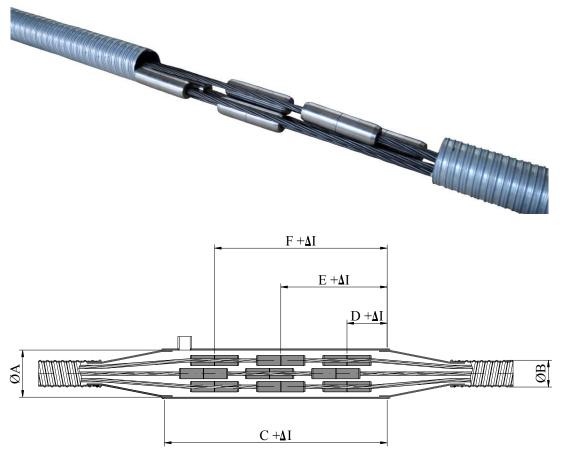

Joints "G" series are designed to allow members of splicing cables during the construction of bridges in progress, casting and shooting joints of cables. The pair made their sleeves monotrefolo with internal pre-loaded terminals with spring-loaded device.

The device is made of multiple layers of offsetting the sleeves to contain the same cable size containable in a tube in a spiral metal sheath with injection /vent.

| Type  | A      | В       | <i>C</i> | D      | E      | F      |
|-------|--------|---------|----------|--------|--------|--------|
|       | ( mm.) | ( mm.)  | ( mm.)   | ( mm.) | ( mm.) | ( mm.) |
| 4G15  | 140    | 45/50   | 675      | 300    | 800    |        |
| 7G15  | 159    | 62/67   | 800      | 340    | 800    |        |
| 9G15  | 177    | 72/77   | 950      | 400    | 800    | 1.200  |
| 12G15 | 193    | 80/85   | 1250     | 400    | 800    | 1.200  |
| 15G15 | 193    | 85/90   | 1250     | 400    | 800    | 1.800  |
| 19G15 | 193    | 95/100  | 1300     | 400    | 800    | 1.800  |
| 22G15 | 219    | 100/105 | 1385     | 400    |        |        |
| 27G15 | 244    | 110/115 | 1700     | 400    |        |        |

The company reserves the right to change products and specifications without notice.

(Measures in mm.)