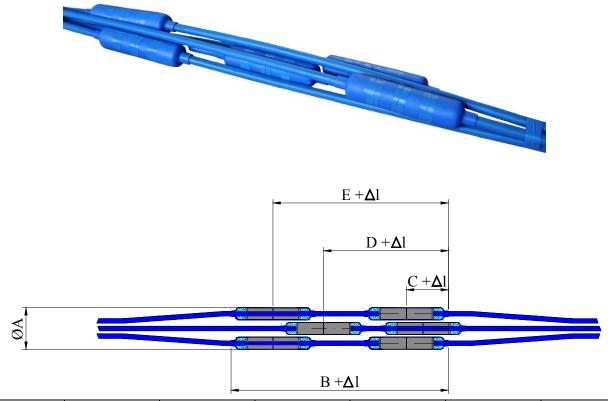

| Туре   | A    | В       | C      | D      | E      | F      |
|--------|------|---------|--------|--------|--------|--------|
|        | (mm) | ( mm )  | ( mm ) | ( mm ) | ( mm ) | ( mm ) |
| 4GX15  | 140  | 45/50   | 675    | 300    | 800    |        |
| 7GX15  | 159  | 62/67   | 800    | 340    | 800    |        |
| 9GX15  | 177  | 72/77   | 950    | 400    | 800    | 1.200  |
| 12GX15 | 193  | 80/85   | 1250   | 400    | 800    | 1.200  |
| 15GX15 | 193  | 85/90   | 1250   | 400    | 800    | 1.800  |
| 19GX15 | 193  | 95/100  | 1300   | 400    | 800    | 1.800  |
| 22GX15 | 219  | 100/105 | 1385   | 400    |        |        |
| 27GX15 | 244  | 110/115 | 1700   | 400    |        |        |

The company reserves the right to change products and specifications without notice.

(Measures in mm.)